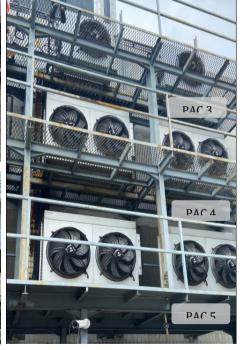

## **PHOTOS**

#### **MEASUREMENT**

Baseline energy consumption data was collected prior and post to the installation date of THERMAL- $XR^{\otimes}$ .

The test of the Energy-Saving performance of THERMAL-XR® system, a total of five PACs serving one floor of data center.

PAC 1 to 5 energy consumption were added together for the analysis to study energy consumption in the whole data center.

Reasonably consistent outdoor ambient temperatures

Stable indoor loads.

## **EQUIPMENT**

Huawei, Air-cooled in-row Precision AC (Netcool- 5000A)