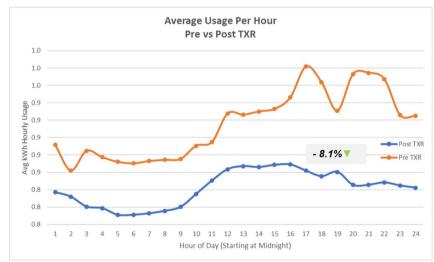

## ~7.2% Reduction in kWh (daily)

Consistent energy draw.

## **INSTALLATION**

23/5/23 - 27/5/23 Pre-THERMAL-XR®

31/5/23 - 7/7/23 Tripping occurred in the post-installation and was removed from the measurement.

8/7/23 - 23/8/23 Post-THERMAL-XR®