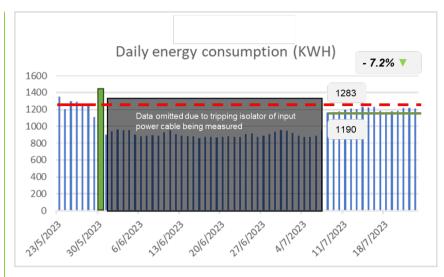

## ~7.2% Reduction in kWh (daily)

Consistent energy draw.

## **INSTALLATION**

23/5/23 - 27/5/23 Pre-THERMAL-XR®

31/5/23 - 7/7/23 Tripping occurred in the post-installation and was removed from the measurement.

8/7/23 - 23/8/23 Post-THERMAL-XR®